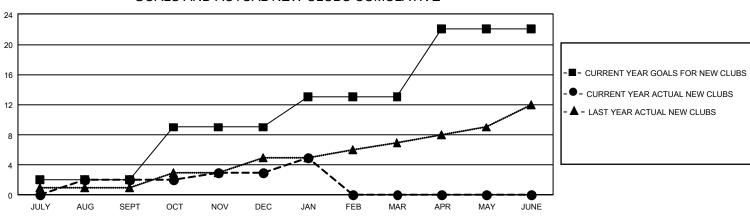

## GAT MONTHLY MEMBERSHIP PROGRESS REPORT

GMT Constitutional Area 1, Group F

REPORT DOES NOT INCLUDE CLUBS IN UNDISTRICTED AREAS.

| Clubs                 |               |           |               | Members               |                         |                         |                                                    |
|-----------------------|---------------|-----------|---------------|-----------------------|-------------------------|-------------------------|----------------------------------------------------|
| RESULTS FOR 2022-2023 |               |           |               | RESULTS FOR 2022-2023 |                         |                         |                                                    |
| QUARTER               | NEW CLUB GOAL | NEW CLUBS | DROPPED CLUBS | QUARTER               | MBER GROWTH NET<br>GOAL | MEMBER GROWTH<br>ACTUAL | DROPPED MEMBERS<br>ACTUAL (including<br>transfers) |
| JULY/AUG/SEPT         | - 6           | 2         | 5             | JULY/AUG/SEPT         | 268                     | 553                     | 558                                                |
| OCT/NOV/DEC           | 21            | 1         | 14            | OCT/NOV/DEC           | 318                     | 593                     | 834                                                |
| JAN/FEB/MAR           | 12            | 2         | 0             | JAN/FEB/MAR           | 353                     | 339                     | 210                                                |
| APR/MAY/JUNE          | 27            | 0         | 0             | APR/MAY/JUNE          | 262                     | 0                       | 0                                                  |