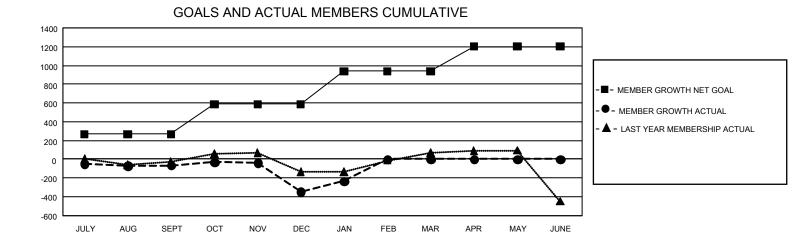

## GAT MONTHLY MEMBERSHIP PROGRESS REPORT

GMT Constitutional Area 1, Group F

REPORT DOES NOT INCLUDE CLUBS IN UNDISTRICTED AREAS.

| Clubs                 |               |           |               | Members               |                         |                         |                                                    |
|-----------------------|---------------|-----------|---------------|-----------------------|-------------------------|-------------------------|----------------------------------------------------|
| RESULTS FOR 2022-2023 |               |           |               | RESULTS FOR 2022-2023 |                         |                         |                                                    |
| QUARTER               | NEW CLUB GOAL | NEW CLUBS | DROPPED CLUBS | QUARTER               | MBER GROWTH NET<br>GOAL | MEMBER GROWTH<br>ACTUAL | DROPPED MEMBERS<br>ACTUAL (including<br>transfers) |
| JULY/AUG/SEPT         | - 6           | 2         | 5             | JULY/AUG/SEPT         | 268                     | 553                     | 558                                                |
| OCT/NOV/DEC           | 21            | 1         | 14            | OCT/NOV/DEC           | 318                     | 593                     | 834                                                |
| JAN/FEB/MAR           | 12            | 2         | 0             | JAN/FEB/MAR           | 353                     | 339                     | 210                                                |
| APR/MAY/JUNE          | 27            | 0         | 0             | APR/MAY/JUNE          | 262                     | 0                       | 0                                                  |